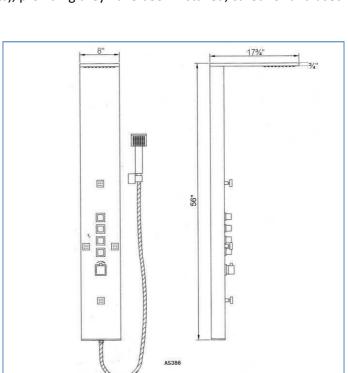

## **Mistral Thermostatic Shower Tower**

Product Code: AS386

Finishes: Gun Metal Mixage

**Product Type:** Thermostatic Shower Tower

Water Pressure: HP2 – 30 psi minimum

Standards: EN200 and/or WRc/NSF

**Requirements:** Suitable for all plumbing systems

**Connections:** ½" Flexible Connections

**Additional Information:** 

4 Body Jets

Handshower

Inset Fixed Head